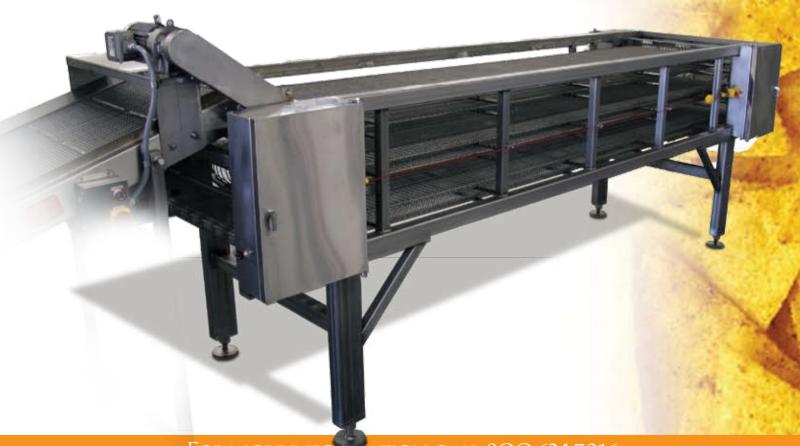

## EQUILIBRATION CONVEYOR

A HIGHEST QUALITY EQUILIBRATION CONVEYOR ALLOWS BALANCE OF MOISTURE WITHIN THE PRODUCT BEFORE TRANSFERRING TO THE FRYING SYSTEM. THIS UNIT CAN BE CUSTOM ENGINEERED TO MEET INDIVIDUAL CUSTOMER SPECIFICATIONS WHICH INCLUDES SINGLETIER, MULTIPLE TIER AND VARIOUS LENGTHS.

## PRODUCT FEATURES

- Rigid stainless steel tubular frame
- Designed for several types of belting, flat flex, open weave, chain driven or plastic belts
- Belt support rails design to ensure long belt life
- Heavy duty bearing and shafts
- Self-tensioning slide plates on bearing runners
- Adjustable product guide plates
- Safety interlock switches on main doors
- Optional types of motor gearbox drive packages