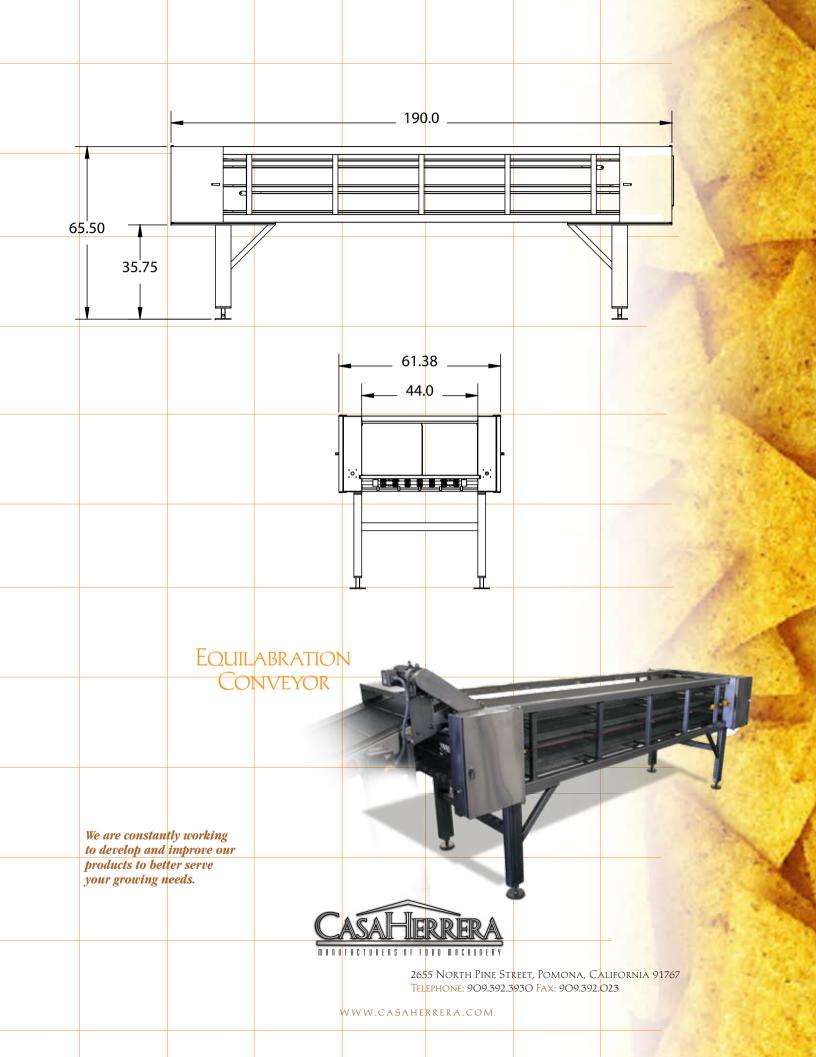

## EQUILIBRATION CONVEYOR

A HIGHEST QUALITY EQUILIBRATION CONVEYOR ALLOWS BALANCE OF MOISTURE WITHIN THE PRODUCT BEFORE TRANSFERRING TO THE FRYING SYSTEM. THIS UNIT CAN BE CUSTOM ENGINEERED TO MEET INDIVIDUAL CUSTOMER SPECIFICATIONS WHICH INCLUDES SINGLETIER, MULTIPLE TIER AND VARIOUS LENGTHS.

## PRODUCT FEATURES

- Rigid stainless steel tubular frame
- Designed for several types of belting, flat flex, open weave, chain driven or plastic belts
- Belt support rails design to ensure long belt life
- Heavy duty bearing and shafts
- Self-tensioning slide plates on bearing runners
- Adjustable product guide plates
- Safety interlock switches on main doors
- Optional types of motor gearbox drive packages