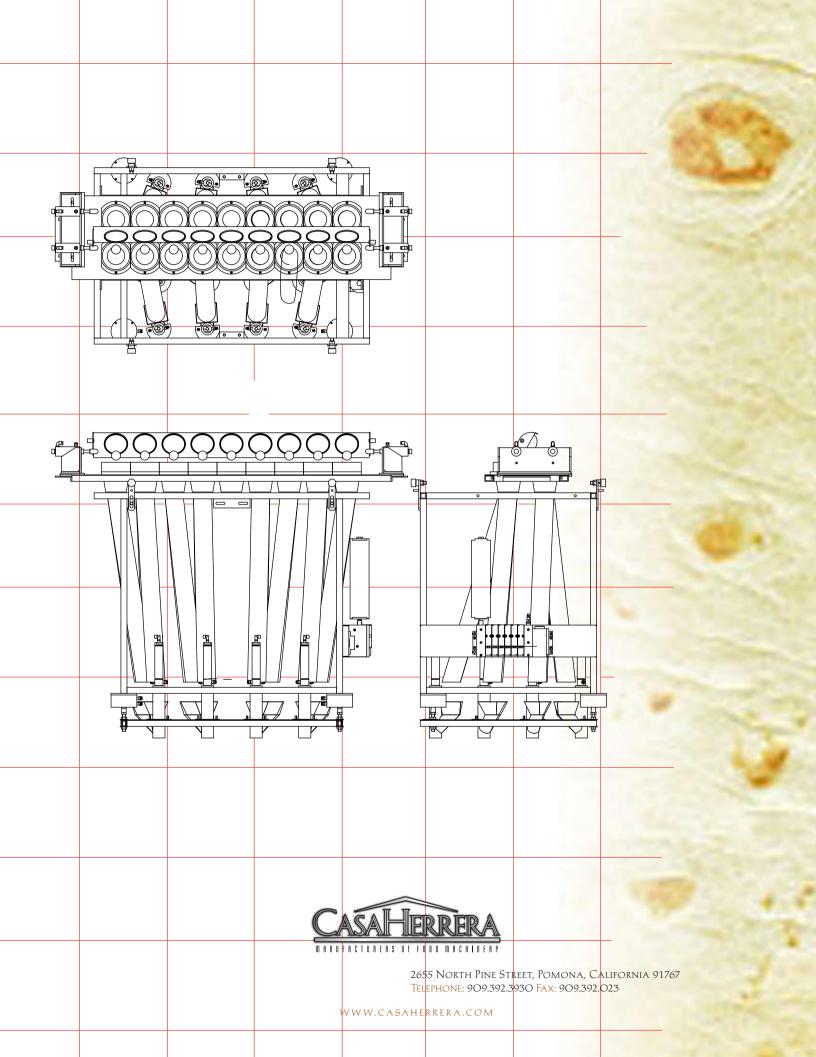

## PALS PRESS AUTOMATIC LOADER SYSTEM

The NEWEST SOPHISTICATED SYSTEM FOR PROOFING, PRESSING AND LOADING OF DOUGHBALLS. THIS EQUIPMENT IS DESIGNED TO SAVE LABOR COSTS AND PRODUCE FLOUR TORTILLAS AND VARIOUS FLAT BREADS WITH MORE UNIFORM QUALITY.

## PRODUCT FEATURES

- Doughballs are automatically placed in predesignated spots
- Gentle pre-pressing prevents movement of doughballs, enabling speedier operation
- Constructed of non-corrosive stainless steel and ultra-bigb molecular plastic
- Tubes have internal teflon coating.
- Angle of tube and 1 piston per tube insures precise dough placement

- Advanced feature: Retractable frame deesign allows clearance of the doughballs to travel in main frame
- All cylinders are pneumatically operated and utilize a pneumatic manifold
- Constructed on a tubular frame which can be easily removed and stored in a special protective rack.
- Includes bumidifier and multi-zone system
- PAL Systems are available in multi-configuration patterns from 4-drop to 16-drop depending on desired tortilla size