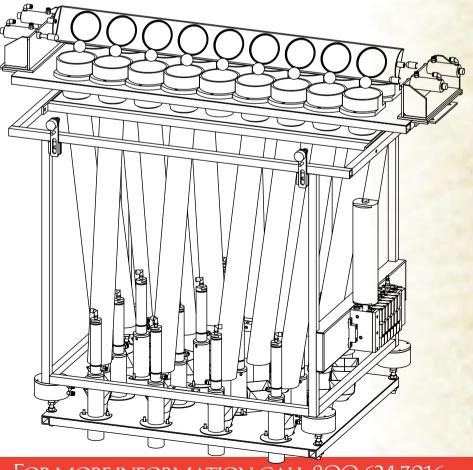

## PALS PRESS AUTOMATIC LOADER SYSTEM

The NEWEST SOPHISTICATED SYSTEM FOR PROOFING, PRESSING AND LOADING OF DOUGHBALLS. THIS EQUIPMENT IS DESIGNED TO SAVE LABOR COSTS AND PRODUCE FLOUR TORTILLAS AND VARIOUS FLAT BREADS WITH MORE UNIFORM QUALITY.

## PRODUCT FEATURES

- Doughballs are automatically placed in predesignated spots
- Gentle pre-pressing prevents movement of doughballs, enabling speedier operation
- Constructed of non-corrosive stainless steel and ultra-bigb molecular plastic
- Tubes have internal teflon coating.
- Angle of tube and 1 piston per tube insures precise dough placement

- Advanced feature: Retractable frame deesign allows clearance of the doughballs to travel in main frame
- All cylinders are pneumatically operated and utilize a pneumatic manifold
- Constructed on a tubular frame which can be easily removed and stored in a special protective rack.
- Includes bumidifier and multi-zone system
- PAL Systems are available in multi-configuration patterns from 4-drop to 16-drop depending on desired tortilla size